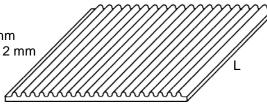

Material: One-side ribbed EPDM

thickness: 5 mm height of ribs: 2 mm

W

dimensions: 100 mm (W) x 100 mm (L) 150 mm (W) x 140 mm (L)

Elastic Inlay 150 mm x 140 mm for KR 160/200, KR 200/250, KH 115/140 and KH 138/165 Elastic Inlay 100 mm x 100 mm for all other Cable Clamps