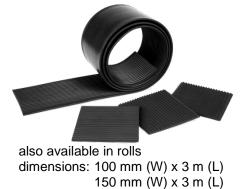

Material: One-side ribbed EPDM

thickness: 5 mm height of ribs: 2 mm

W

dimensions: 100 mm (W) x 100 mm (L) 150 mm (W) x 140 mm (L)

Elastic Inlay 150 mm x 140 mm for KR 160/200, KR 200/250, KH 115/140 and KH 138/165 Elastic Inlay 100 mm x 100 mm for all other Cable Clamps