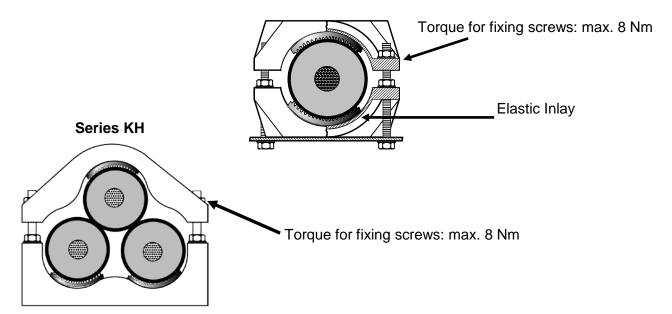

## **Elastic Inlay**

Application: Padding of cables (for outer cable diameters ≥ 60 mm) for elastic compression of diameter variations to avoid damaging of cables caused by changes of load and ambient temperature

Fixation of the cables and absorption of forces due to the weight of the cables in vertical sections at any height (wind turbine generators, masts, shafts)

extension of the clamping range for the fixation of cables with smaller outer diameters

## **Application examples:**

Series KR