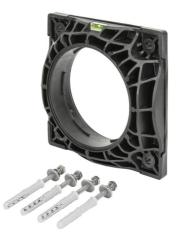

## Plastic flange for retrofit dowelling

# HSI 150-DFK

Article no.: 2118010020

For retrofit dowelling using core drills or for screwing onto housing. Facilitates gastight and watertight connection of system seals for cables and cable ducts.

### Scope of delivery:

- Fastenings for concrete walls
- Surface seal, 10 mm thick

kabelrohrehauseinführungen+